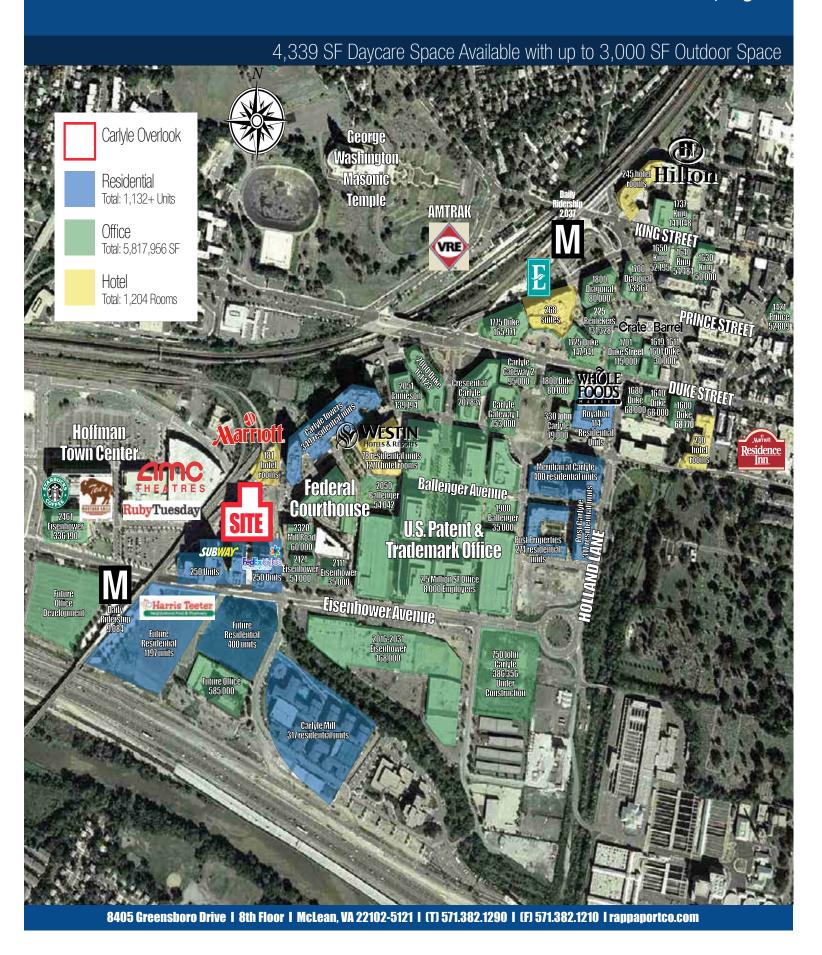

### **2318 MILL ROAD**

Alexandria, Virginia

4,339 SF Daycare Space Available with up to 3,000 SF Outdoor Space

#### **CARLYLE OVERLOOK FACTS AT-A-GLANCE**

- Located close to a variety of businesses with a growing daytime employee population (22,745 employees within a 1-mile radius)
- Within close proximity to the Eisenhower Metro Station (an average of 2,144 riders per weekday)
- Within close proximity to National Science Foundation Headquarters, Patent and Trademark Offices and newly announced TSA Headquarters at Victory Center.

| DEMOGRAPHIC/SITE FACTS     |           |           |           |
|----------------------------|-----------|-----------|-----------|
| <b>DEMOGRAPHICS (2014)</b> | 1 MILE    | 3 MILE    | 5 MILE    |
| POPULATION                 | 25,671    | 155,272   | 466,770   |
| AVG HH INCOME              | \$125,736 | \$127,686 | \$105,689 |
| EMPLOYEES                  | 22,745    | 86,268    | 198,100   |

SITE FACTS:

**SPACE:** 4,339 SF Space w/ 3,000 SF Outdoor Space TRAFFIC COUNTS: 8,400 VPD (I-495-Mill Road)

4,339 SF Daycare Space Available with up to 3,000 SF Outdoor Space