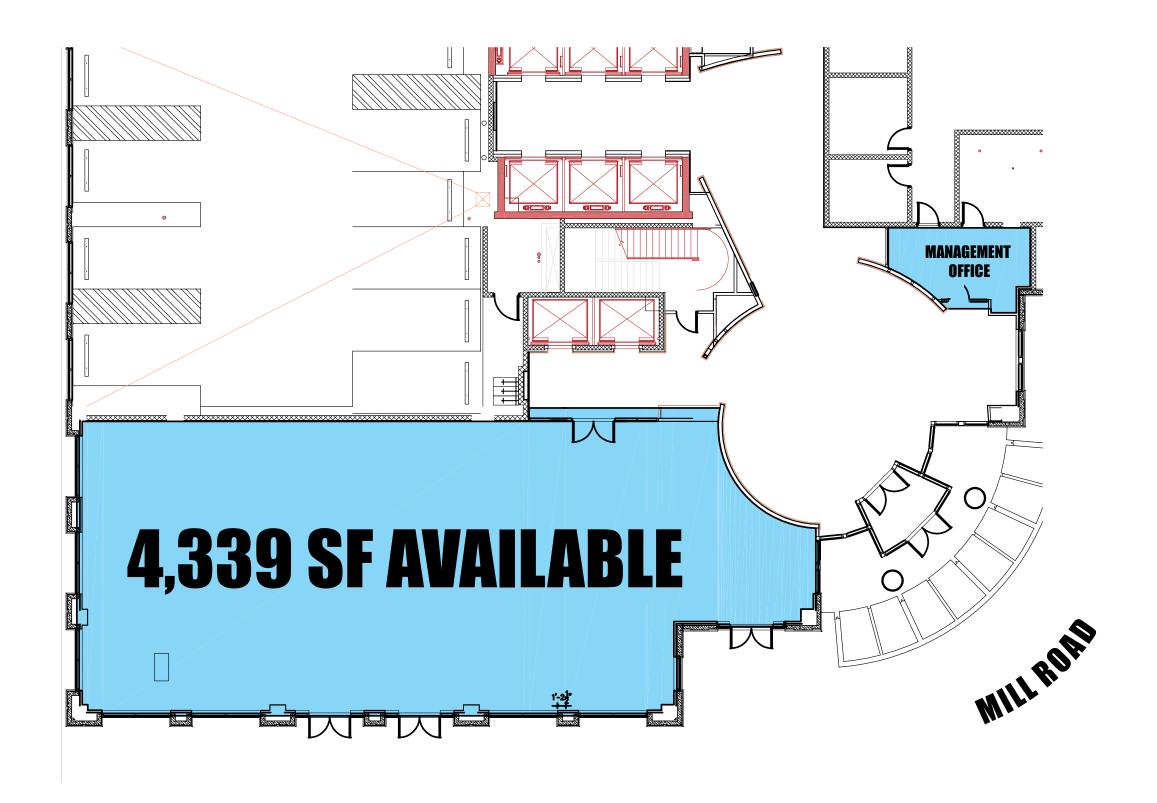

### **2318 MILL ROAD**

Alexandria, Virginia

4,339 SF Daycare Space Available with up to 3,000 SF Outdoor Space

SITE FACTS:

**SPACE:** 4,339 SF Space w/ 3,000 SF Outdoor Space TRAFFIC COUNTS: 8,400 VPD (I-495-Mill Road)

4,339 SF Daycare Space Available with up to 3,000 SF Outdoor Space